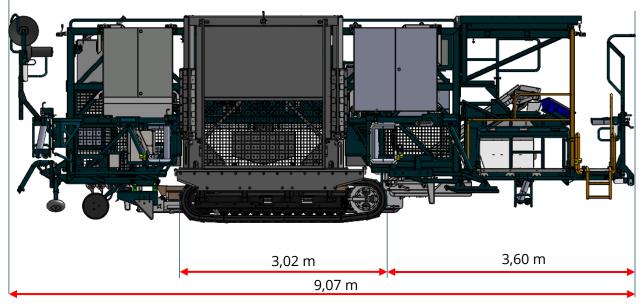

# **Specification trailer**

### **Trailer for transport from- and to fields-1**





## **Trailer for transport from-and to fields-2**

#### **Must have**

- o 3 axle lowloader with minimum 20000 KG Payload
- Hydraulic ramps Max. 15 degrees Inclination angle
- Strapping anchors
- Height +/-90cm
- Steel plate suspension
- Minimum 9,5 meters loading floor
- Low loading floor (minimum 7,5 meters)
- Pneumatic brakes (Separate pneumatic couplings Yellow/Red)
- 40 MM towbar (tractor)

### Nice to have

- Hydraulic ramps +/- 11 degrees Inclination angle
- Completely Low loading floor
- Removable post on the sides
- Air suspension
- Approved for fast traffic and european registration number
- Loadingspace for Lashingstraps