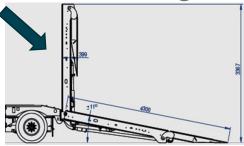

# **Specification trailer**

### **Trailer for transport from- and to fields-1**





## **Trailer for transport from-and to fields-2**

#### **Must have**

- o 3 axle lowloader with minimum 20000 KG Payload
- Hydraulic ramps Max. 15 degrees Inclination angle
- Strapping anchors
- Height +/-90cm
- Steel plate suspension
- Minimum 9,5 meters loading floor
- Low loading floor (minimum 7,5 meters)
- Pneumatic brakes (Separate pneumatic couplings Yellow/Red)
- 40 MM towbar (tractor)

### Nice to have

- Hydraulic ramps +/- 11 degrees Inclination angle
- Completely Low loading floor
- Removable post on the sides
- Air suspension
- Approved for fast traffic and european registration number
- Loadingspace for Lashingstraps