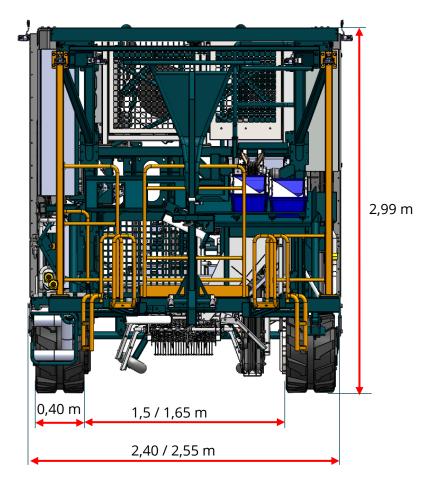

# **Specification trailer**

### **Trailer for transport from- and to fields-1**





## **Trailer for transport from-and to fields-2**

#### **Must have**

- o 3 axle lowloader with minimum 20000 KG Payload
- Hydraulic ramps Max. 15 degrees Inclination angle
- Strapping anchors
- Height +/-90cm
- Steel plate suspension
- Minimum 9,5 meters loading floor
- Low loading floor (minimum 7,5 meters)
- Pneumatic brakes (Separate pneumatic couplings Yellow/Red)
- 40 MM towbar (tractor)

### Nice to have

- Hydraulic ramps +/- 11 degrees Inclination angle
- Completely Low loading floor
- Removable post on the sides
- Air suspension
- Approved for fast traffic and european registration number
- Loadingspace for Lashingstraps